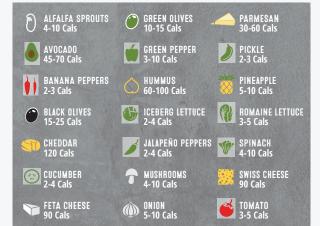

ls

STEAK

PETITA® 60 Cals PITA 120 Cals

SOUTHWEST CHICKEN

90 Cals PETITA® PITA 170 Cals

BEEF BRISKET

PETITA® 100 Cals PITA 200 Cals

GYRN

PETITA® 160 Cals 320 Cals PITA

BACON

PETITA® 70 Cals PITA **140 CALS** 

CHICKEN CAESAR

PFTITA® 100 Cals PITA 190 Cals

HALLOUMI

PETITA® 45 Cals PITA 90 Cals CHICKEN SOUVLAKI

PETITA® 45 Cals PITA 90 Cals

BLACK BEAN (V)

80 Cals PETITA® 160 Cals PITA

CHICKEN SHAWARMA

80 Cals PETITA® 160 Cals PITA

FALAFEL (V)

PETITA® 100 Cals PITA 190 Cals

**BUFFALO CHICKEN** 

PETITA® 90 Cals 170 Cals PITA

**DELI CLUB** 

80 Cals PETITA® 150 Cals PITA

**DELI TURKEY** 

PETITA® 40 Cals 80 Cals PITA

**DELI HAM** 

PFTITA® 50 Cals PITA 90 Cals

ADD 130 Cals for a Petita® / 180 Cals for a White OR Whole Wheat Pita

#### 2. CHOOSE YOUR FAVOURITE TOPPINGS.



#### 3. CHOOSE YOUR FAVOURITE SAUCES & SPICES.

ANCHO CHIPOTLE 30-60 Cals BALSAMIC 20-35 Cals BBO 15-30 Cals CAESAR 45-90 Cals DONAIR 15-30 Cals GARLIC AIOLI 15-30 Cals HONEY GARLIC 15-30 Cals **HONEY MUSTARD 20-35 Cals HOT SAUCE 5-10 Cals** 

LEMON ZA'ATAR 10-20 Cals LIGHT MAYO 20-40 Cals MUSTARD 0 Cals RANCH 35-70 Cals SPECIAL SAUCE 50-100 Cals SPICY MAYO 40-80 Cals SPICY THAI 20-40 Cals TERIYAKI 15-25 Cals TZATZIKI 20-40 Cals

SALT O Cals · PEPPER O Cals · GARLIC PLUS O Cals · TEX MEX O Cals CHIPOTLE MANGO O Cals · GREEK O Cals · CARIBBEAN JERK O Cals

# DON'T FORGET

NOT ALL ITEMS ARE **AVAILABLE AT EVERY** PITA PIT LOCATION

4. CHOOSE ADD-ONS TO COMPLETE YOUR MEAL.



DRINKS ADD 0-260 Cals CHIPS

add 120-320 Cals

add 320-340 Cals

## PITA PIT KIDS MENU

Kids under 10 get their choi