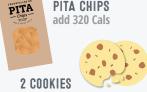

# DON'T FORGET

NOT ALL ITEMS ARE **AVAILABLE AT EVERY** PITA PIT LOCATION

4. CHOOSE ADD-ONS TO COMPLETE YOUR MEAL.

DRINKS ADD 0-260 Cals CHIPS

add 120-320 Cals

add 320-340 Cals

## PITA PIT KIDS MENU

Kids under 10 get their choice of a PITA OR RICE BOWL\*, A KID'S DRINK (90-170 Cals) AND A cookie (160-170 Cals).

190 Cals CHICKEN DELI HAM 180 Cals **DELI TURKEY** 170 Cals BACON 200 Cals CHEESE 250 Cals