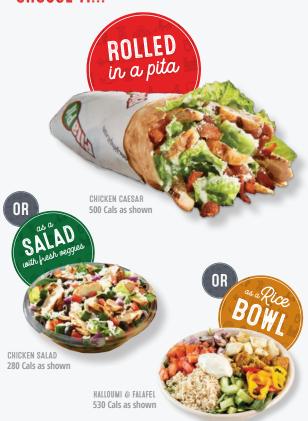

Where available Pita Pit Vooley October 17ÜZ

probiotic yogurt or non-dairy sorbet



Adults and youth (ages 13 and older) need an average of 2,000 calories a day, and children (ages 4 to 12) need an average of 1,500 calories a day. However, individual needs vary.

### Dine in. Take out. Call us.

VIEW OUR COMPLETE MENU AT PITAPIT.CA/MENU
FIND A PITA PIT NEAR YOU AT PITAPIT.CA/LOCATIONS



CHOOSE IT ...



ADULTS AND YOUTH (AGES 13 AND OLDER) NEED AN AVERAGE OF 2,000 CALORIES A DAY, AND CHILDREN (AGES 4 TO 12) NEED AN AVERAGE OF 1,500 CALORIES A DAY. HOWEVER, INDIVIDUAL NEEDS VARY.

### Want more information?

TO ASK ABOUT CURRENT PRICING, PLEASE CHECK WITH STORE.

FOR THE LATEST NUTRITION & ALLERGEN INFO, VISIT PITAPIT.CA AND DOWNLOAD OUR PDF.

FOR OUR CATERING MENU. VISIT PITAPIT.CA/CATERING.

## YOUR CREATION

PITA BREAD, RICE, TOPPINGS + SAUCE

#### 1. CHOOSE YOUR FAVOURITE FILLING.



CHICKEN

PETITA® 60 Cals PITA 110 Cals

STEAK

PETITA® 60 Cals PITA 120 Cals

SOUTHWEST CHICKEN

90 Cals PETITA® PITA 170 Cals

BEEF BRISKET

PETITA® 100 Cals PITA 200 Cals

GYRN

PETITA® 160 Cals 320 Cals PITA

BACON

PETITA® 70 Cals PITA **140 CALS** 

CHICKEN CAESAR

PFTITA® 100 Cals PITA 190 Cals

HA