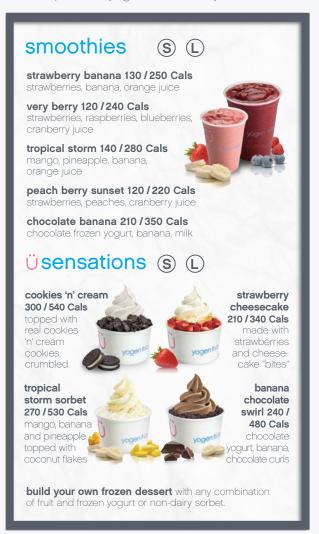

Where available Pita Pit Vooley October 17ÜZ

probiotic yogurt or non-dairy sorbet

Adults and youth (ages 13 and older) need an average of 2,000 calories a day, and children (ages 4 to 12) need an average of 1,500 calories a day. However, individual needs vary.